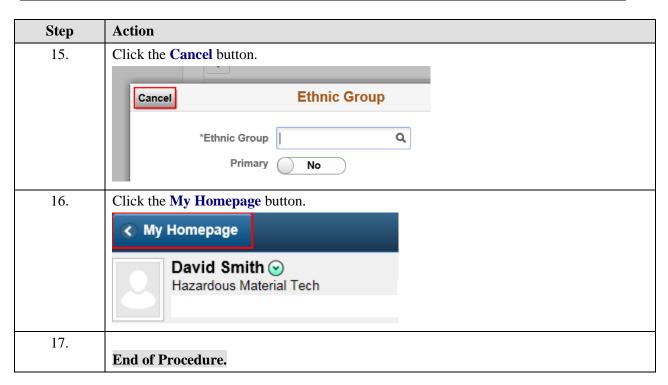

| Step | Action                                                                                                                                                                  |
|------|-------------------------------------------------------------------------------------------------------------------------------------------------------------------------|
| 10.  | The Ethnic Groups page displays.                                                                                                                                        |
| 10.  |                                                                                                                                                                         |
|      | A confirmation message displays indicating that you have successfully added an ethic group self identification.                                                         |
|      | The <b>Ethnic Groups</b> grid now has one row:                                                                                                                          |
|      | White                                                                                                                                                                   |
|      | This group is marked as your primary group.                                                                                                                             |
|      | Next, you will attempt to add a second self-identification as Hispanic/Latino.                                                                                          |
| 11.  | Click the Add an Ethnic Group button.                                                                                                                                   |
|      | Ethnic Groups                                                                                                                                                           |
|      | +                                                                                                                                                                       |
|      | White > Primary                                                                                                                                                         |
|      |                                                                                                                                                                         |
| 12.  | Click the Look up Ethnic Group button.                                                                                                                                  |
|      | Cancel Ethnic Group                                                                                                                                                     |
|      | *Ethnic Group                                                                                                                                                           |
|      | Primary No                                                                                                                                                              |
|      |                                                                                                                                                                         |
| 13.  | Notice, Hispanic/Latino is not listed among the Ethnic Groups.                                                                                                          |
|      |                                                                                                                                                                         |
|      | If you have self-identified as White you can not also identify as Hispanic/Latino. In like manner if you have self-identified as Black you cannot also self-identify as |
|      | Hispanic/Latino.                                                                                                                                                        |
|      | If you have self-identified as Hispanic/Latino, you cannot add a self-identification as                                                                                 |
|      | White or Black.                                                                                                                                                         |
| 14.  | Click the Cancel button.                                                                                                                                                |
|      | Cancel                                                                                                                                                                  |
|      | Search for: *Ethnic Group                                                                                                                                               |
|      | ▶ Search Criteria                                                                                                                                                       |
|      | ▼ Search Results                                                                                                                                                        |
|      | •                                                                                                                                                                       |