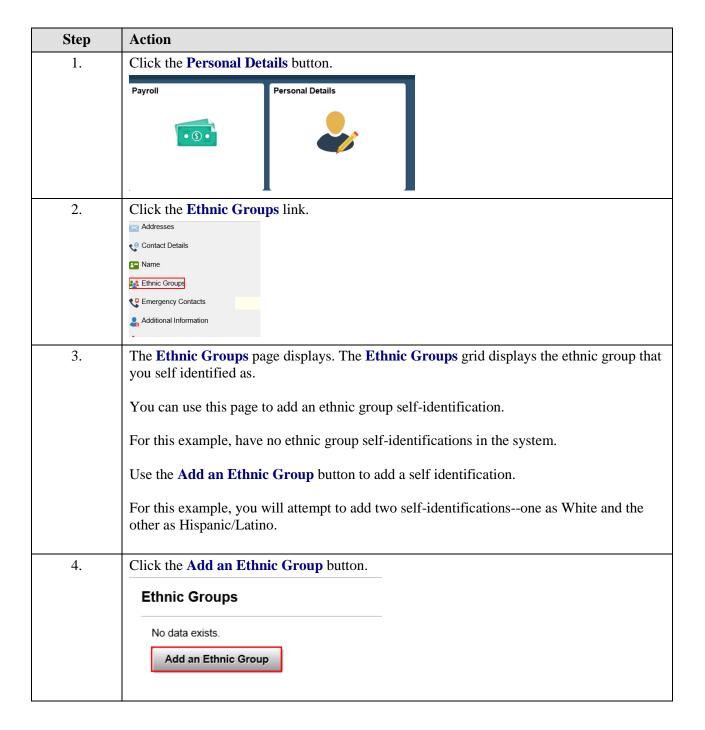

## **Entering an Ethnic Group Self-Identification**

| Step | Action                                                                                                                                                                                                                                                                                                                                                          |
|------|-----------------------------------------------------------------------------------------------------------------------------------------------------------------------------------------------------------------------------------------------------------------------------------------------------------------------------------------------------------------|
| 5.   | The <b>Ethic Group</b> dialog page displays. Use the lookup button for the <b>Ethic Group</b> field to select an ethnic group.  Use the <b>Ethnic Group</b> field to select an Ethnic Group. Use the <b>Primary</b> option slider to mark an Ethnic Group as your primary ethnic group.                                                                         |
|      | One group must be marked as primary. The system automatically assigns the first ethnic group you enter as Primary on <b>Save.</b> You can also select this option manually. If you have self-identified with multiple ethnic groups and you delete a primary ethnic group, the system automatically marks one of the remaining self-identifications as primary. |
| 6    | For this example, you will select White and indicate that this is your primary group.                                                                                                                                                                                                                                                                           |
| 6.   | Click the <b>Look up Ethnic Group</b> button.                                                                                                                                                                                                                                                                                                                   |
|      | Ethnic Group                                                                                                                                                                                                                                                                                                                                                    |
|      | *Ethnic Group × Q                                                                                                                                                                                                                                                                                                                                               |
|      | Primary No                                                                                                                                                                                                                                                                                                                                                      |
| 7.   | Click the WHITE object.                                                                                                                                                                                                                                                                                                                                         |
|      | AMIND American Indian/Alaska Native                                                                                                                                                                                                                                                                                                                             |
|      | ASIAN Asian or Pacific Islander                                                                                                                                                                                                                                                                                                                                 |
|      | BLACK Black/African American                                                                                                                                                                                                                                                                                                                                    |
|      | HISPA Hispanic/Latino                                                                                                                                                                                                                                                                                                                                           |
|      | WHITE White                                                                                                                                                                                                                                                                                                                                                     |
| 8.   | Click the <b>Primary</b> option.                                                                                                                                                                                                                                                                                                                                |
|      |                                                                                                                                                                                                                                                                                                                                                                 |
|      | *Ethnic Group White × Q                                                                                                                                                                                                                                                                                                                                         |
|      | Primary No                                                                                                                                                                                                                                                                                                                                                      |
|      | Primary No                                                                                                                                                                                                                                                                                                                                                      |
| 9.   | Click the Save button.                                                                                                                                                                                                                                                                                                                                          |
|      | Ethnic Group Save                                                                                                                                                                                                                                                                                                                                               |
|      |                                                                                                                                                                                                                                                                                                                                                                 |
|      | *Ethnic Group White Q                                                                                                                                                                                                                                                                                                                                           |
|      | Primary Yes                                                                                                                                                                                                                                                                                                                                                     |
|      |                                                                                                                                                                                                                                                                                                                                                                 |
| L    |                                                                                                                                                                                                                                                                                                                                                                 |